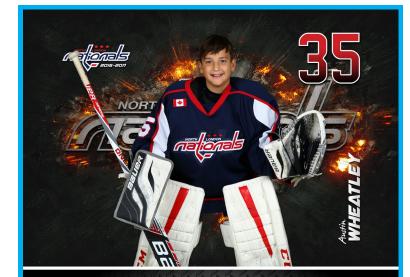

# Player Trading Cards

Customized double-sided player trading cards with player's name, year, team logo, background and player bio.

natonals

**Custom Player Photo** Individualized player photo with player's name, year, team logo and choice of dramatic background.