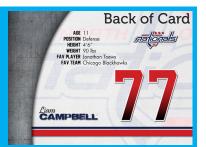

# Player Trading Cards

Customized double-sided player trading cards with player's name, year, team logo, background and player bio.

natonals

**Custom Player Photo** Individualized player photo with player's name, year, team logo and choice of dramatic background.